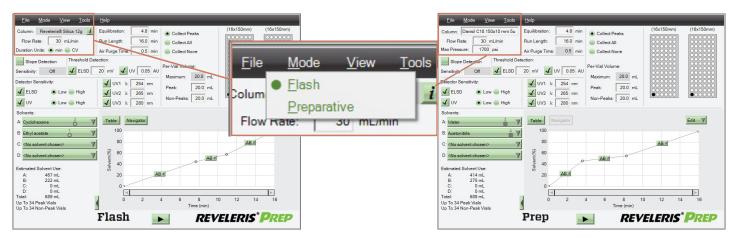

#### REVELERIS® NAVIGATOR™ software

- · Improve target purities and recovery
- · Simplify method optimization
- · Reduce solvent waste/costs
- · Shorten run times

Flash mode screen

Prep mode screen

### Simple switch between Flash and Preparative HPLC Modes

Easily switch between flash and preparative HPLC modes with a single touch of the screen. No need for additional hardware connections to switch between modes.

## Easy

- · Intuitive, simple software interface
- · Large 12" touch screen system control
- · Single click software switches between flash and preparative HPLC
- · No time consuming fluidics changes required
- · Easy cartridge and column installation