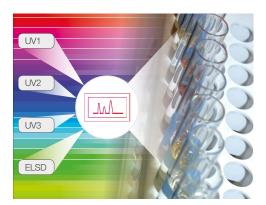

### RevealX™ detection technology

- · Simplifies fraction collection
- · Reduces post purification work
- · Maximizes recovery of target molecules

#### Versatile

- · Choose flash or preparative HPLC
- · Use both flash cartridges and preparative HPLC columns
- · Up to 200 mL/min in both flash and preparative HPLC modes
- · Up to 1700 psi (120 bar) in preparative mode
- · 3 channel variable UV-Vis and ELS detection
- · Detects both chromophores and non-chromophores