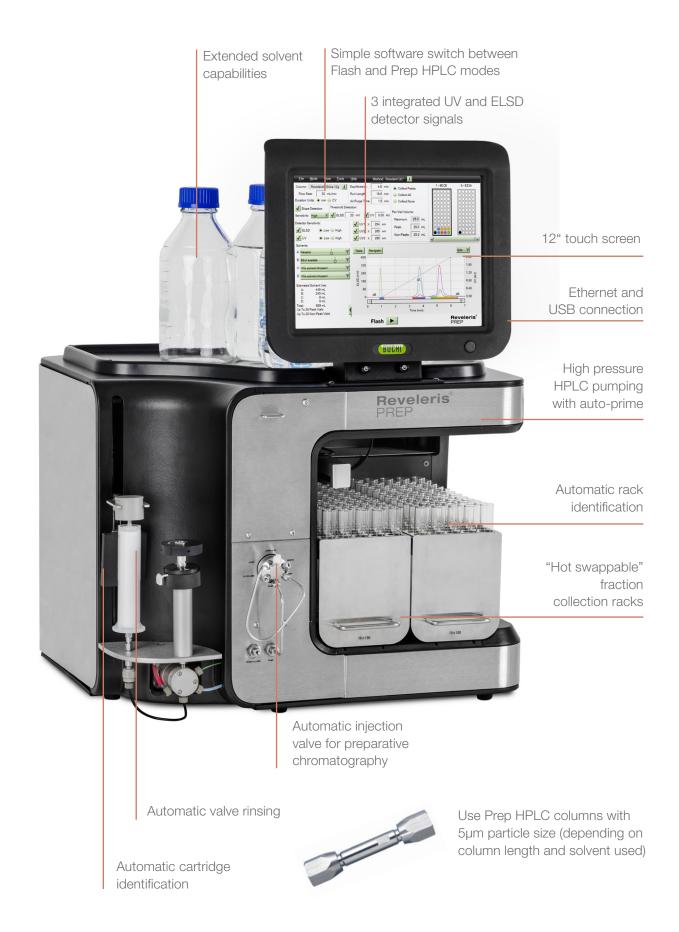

#### Versatile

- · Choose flash or preparative HPLC
- · Use both flash cartridges and preparative HPLC columns
- · Up to 200 mL/min in both flash and preparative HPLC modes
- · Up to 1700 psi (120 bar) in preparative mode
- · 3 channel variable UV-Vis and ELS detection
- · Detects both chromophores and non-chromophores

## Easy

- · Intuitive, simple software interface
- · Large 12" touch screen system control
- · Single click software switches between flash and preparative HPLC
- · No time consuming fluidics changes required
- · Easy cartridge and column installation

#### Convenient

- · Maintain custody of your sample
- · Single click detector sensitivity choice
- · Choose how and what to collect
- · Choose speed and/or purity
- · Manage the entire purification process yourself