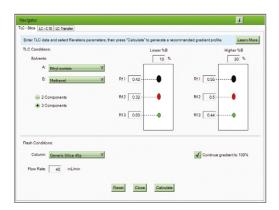

#### REVELERIS® NAVIGATOR™ software

- · Improve target purities and recovery
- · Simplify method optimization
- · Reduce solvent waste/costs
- · Shorten run times

Flash mode screen

Prep mode screen