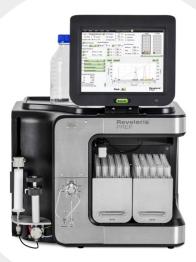

# Reveleris® PREP Purification System Ideal for using both flash and preparative HPLC

The Reveleris® PREP purification system is a powerful, high-performance system that combines flash chromatography and preparative HPLC capabilities in a single intuitive instrument. The advanced dual-mode system serves the needs of both organic chemists and preparative HPLC chromatographers, to streamline purification processes.

## Reveleris® PREP

# Ideal for using both flash and preparative HPLC