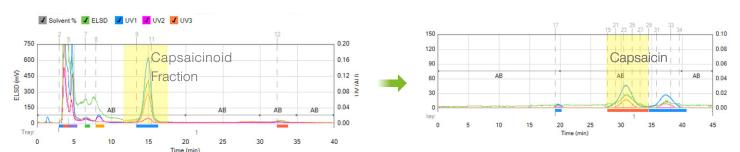

## Application

Isolation of pure compounds from extract of natural samples is commonly performed by applying chromatography. Reveleris® Prep combines both, flash- and preparative high performance liquid chromatography (HPLC), in one system and therefore allows a highly efficient purification of the target compound.

Pre-purification of a red chili skin extract with normal phase Flash chromatography.

High resolution separation with reversed phase Prep HPI C.