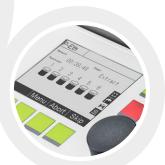

## Solvent library

Choose the solvent from the library and the respective settings are loaded. Programming is accomplished by the push of a button.

#### Convenient

- · Quick and simple method selection thanks to intuitive solvent library
- · Minimized operator intervention thanks to automated process steps and easy sample loading
- · Convenient transfer of the hydrolyzed sample into the Soxhlet chamber with reusable glass sample tubes