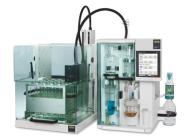

# **Extraction Unit E-812 / E-816 SOX**Automate and accelerate your fat determination

Perform fat determination on two or six food and feed sample simultaneously at the push of a button. As the only automated real Soxhlet instrument, the E-812 / E-816 SOX is fully in accordance with officially approved methods. Time and cycle monitoring guarantee exhaustive Soxhlet extraction in shortest time.

## Extraction Unit E-812 / E-816 SOX

Key features and advantages

SOX extraction chamber

Extraction Unit E-816 SOX 6 samples in one run

Extraction Unit E-812 SOX 2 samples in one run

<sup>«</sup>Due to the easy handling and high repoducibility of the BUCHI Soxhelt unit, we were able to significantly simplify our operation process of the fat content analysis.»

#### Compliant Soxhlet extraction

Soxhlet extraction in full compliance with official methods for total fat determination in food and feed samples.

# Compliant Soxhlet extraction

The compliant and patented concept of sample level detection allows for adjusting the solvent level according to the sample volume. In combination with the glass valve, it reduces the Soxhlet extraction time. In comparison to the glassware apparatus, this novelty results in higher sample throughput by 50%. The extraction process steps – extraction, rinsing, and drying - follow an automated workflow without supervision.