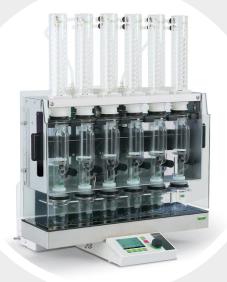

# **Extraction Unit E-812 / E-816 SOX**Automate and accelerate your fat determination

Perform fat determination on two or six food and feed sample simultaneously at the push of a button. As the only automated real Soxhlet instrument, the E-812 / E-816 SOX is fully in accordance with officially approved methods. Time and cycle monitoring guarantee exhaustive Soxhlet extraction in shortest time.

## Extraction Unit E-812 / E-816 SOX

Key features and advantages

SOX extraction chamber

Extraction Unit E-816 SOX 6 samples in one run

Extraction Unit E-812 SOX 2 samples in one run

<sup>«</sup>Due to the easy handling and high repoducibility of the BUCHI Soxhelt unit, we were able to significantly simplify our operation process of the fat content analysis.»