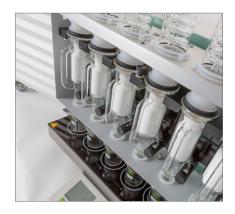

# **Extraction Unit E-812 / E-816 SOX**Automate and accelerate your fat determination

Perform fat determination on two or six food and feed sample simultaneously at the push of a button. As the only automated real Soxhlet instrument, the E-812 / E-816 SOX is fully in accordance with officially approved methods. Time and cycle monitoring guarantee exhaustive Soxhlet extraction in shortest time.

## Extraction Unit E-812 / E-816 SOX

Key features and advantages

SOX extraction chamber

Extraction Unit E-816 SOX 6 samples in one run

Extraction Unit E-812 SOX 2 samples in one run

<sup>«</sup>Due to the easy handling and high repoducibility of the BUCHI Soxhelt unit, we were able to significantly simplify our operation process of the fat content analysis.»