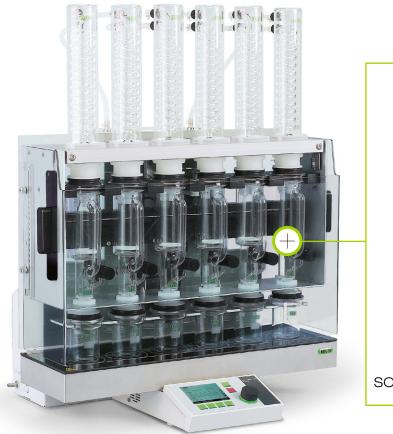

# **Extraction Unit E-812 / E-816 SOX**Automate and accelerate your fat determination

Perform fat determination on two or six food and feed sample simultaneously at the push of a button. As the only automated real Soxhlet instrument, the E-812 / E-816 SOX is fully in accordance with officially approved methods. Time and cycle monitoring guarantee exhaustive Soxhlet extraction in shortest time.

## Extraction Unit E-812 / E-816 SOX

Key features and advantages

SOX extraction chamber

Extraction Unit E-816 SOX 6 samples in one run

Extraction Unit E-812 SOX 2 samples in one run

<sup>«</sup>Due to the easy handling and high repoducibility of the BUCHI Soxhelt unit, we were able to significantly simplify our operation process of the fat content analysis.»