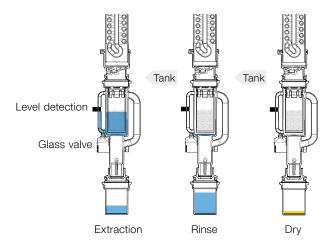

# Compliant Soxhlet extraction

The compliant and patented concept of sample level detection allows for adjusting the solvent level according to the sample volume. In combination with the glass valve, it reduces the Soxhlet extraction time. In comparison to the glassware apparatus, this novelty results in higher sample throughput by 50%. The extraction process steps – extraction, rinsing, and drying - follow an automated workflow without supervision.