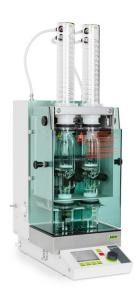

## Extraction Unit E-812 / E-816 SOX

Key features and advantages

SOX extraction chamber

Extraction Unit E-816 SOX 6 samples in one run

Extraction Unit E-812 SOX 2 samples in one run

<sup>«</sup>Due to the easy handling and high repoducibility of the BUCHI Soxhelt unit, we were able to significantly simplify our operation process of the fat content analysis.»