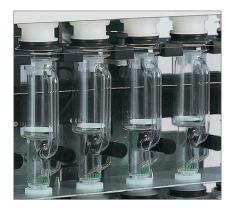

## Sample level adjustment

Easy adjustment of the level detection sensor to the sample volume for increased throughput and efficiency of the Soxhlet cycle.

# Compliant Soxhlet extraction

The compliant and patented concept of sample level detection allows for adjusting the solvent level according to the sample volume. In combination with the glass valve, it reduces the Soxhlet extraction time. In comparison to the glassware apparatus, this novelty results in higher sample throughput by 50%. The extraction process steps – extraction, rinsing, and drying - follow an automated workflow without supervision.