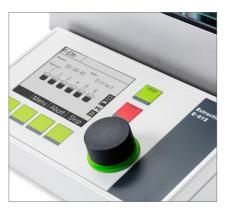

## Solvent library

Choose the solvent from the library and the respective settings are loaded. Programming is accomplished by the push of a button.

## Convenient

Quick method selection and easy sample loading

#### Convenient

- · Quick and simple method selection thanks to intuitive solvent library
- · Minimized operator intervention thanks to automated process steps and easy sample loading
- · Convenient transfer of the hydrolyzed sample into the Soxhlet chamber with reusable glass sample tubes