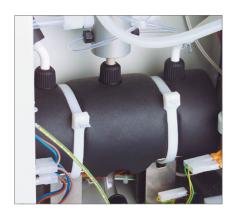

## Extraction Unit E-812 / E-816 SOX

Key features and advantages

SOX extraction chamber

Extraction Unit E-816 SOX 6 samples in one run

Extraction Unit E-812 SOX 2 samples in one run

<sup>«</sup>Due to the easy handling and high repoducibility of the BUCHI Soxhelt unit, we were able to significantly simplify our operation process of the fat content analysis.»

## High speed heating

Ceramic surface with integrated individual heating zones. They ensure heat conductivity with immediate heat-up (< 5 min) for gentle drying and reliable results without fat alteration.