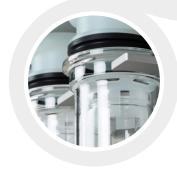

## Sample level adjustment

Easy adjustment of the level detection sensor to the sample volume for increased throughput and efficiency of the Soxhlet cycle.

# Compliant Soxhlet extraction

The compliant and patented concept of sample level detection allows for adjusting the solvent level according to the sample volume. In combination with the glass valve, it reduces the Soxhlet extraction time. In comparison to the glassware apparatus, this novelty results in higher sample throughput by 50%. The extraction process steps – extraction, rinsing, and drying - follow an automated workflow without supervision.