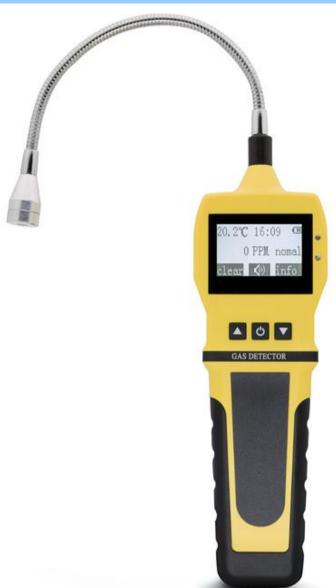

## **BH-90E**

## Portable gas Detector with Gooseneck

## **FEATURES**

- Advanced MPU technology
- Low power consumption
- Sensitive and able to return to zero
- Full-function self-test and self-repair
- Battery voltage low alarm
- Audio, Visual LCD Indicators
- Alarm point is adjustable
- 1000pcs alarm record storage
- Zero automatic adjust function, quick and convenient
- Intrinsically safe apparatus
- Rechargeable

Range:

**PPM:** 0-10000PPM

**Alarm Point:** 

**PPM**: 50PPM/500PPM

Method of Detection: Diffusion

Sensor:

Combustible Gases-Catalytic

Display: LCD